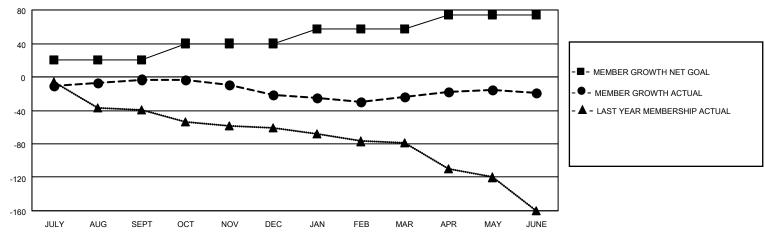

## District 20 W

| Clubs                 |               |           |               | Members               |                       |                         |                                                    |
|-----------------------|---------------|-----------|---------------|-----------------------|-----------------------|-------------------------|----------------------------------------------------|
| RESULTS FOR 2021-2022 |               |           |               | RESULTS FOR 2021-2022 |                       |                         |                                                    |
| QUARTER               | NEW CLUB GOAL | NEW CLUBS | DROPPED CLUBS | QUARTER MEMB          | ER GROWTH NET<br>GOAL | MEMBER GROWTH<br>ACTUAL | DROPPED<br>MEMBERS ACTUAL<br>(including transfers) |
| JULY/AUG/SEPT         | 0             | 0         | 0             | JULY/AUG/SEPT         | 20                    | 45                      | 29                                                 |
| OCT/NOV/DEC           | 0             | 0         | 0             | OCT/NOV/DEC           | 20                    | 27                      | 42                                                 |
| JAN/FEB/MAR           | 1             | 0         | 0             | JAN/FEB/MAR           | 17                    | 19                      | 18                                                 |
| APR/MAY/JUNE          | 1             | 0         | 0             | APR/MAY/JUNE          | 17                    | 47                      | 41                                                 |

# GOALS AND ACTUAL MEMBERS CUMULATIVE

| DROPPED CLUBS: 0 |     | 38 CLUBS OF 50 ADDED 1 OR<br>MORE NEW MEMBERS | GENDER DISTRIBUTION                 |              |  |
|------------------|-----|-----------------------------------------------|-------------------------------------|--------------|--|
|                  |     |                                               |                                     | 858 (65.25%) |  |
|                  |     |                                               | FEMALE                              | 457 (34.75%) |  |
| DROPPED MEMBERS  |     |                                               | NON BINARY                          | 0 (0.00%)    |  |
|                  |     |                                               | PREFER NOT TO ANSWER                | 0 (0.00%)    |  |
| DECEASED         | 29  |                                               |                                     |              |  |
| CLUB CANCELLED   | 0   | CLICK HERE FOR CUMULATIVE                     | TOTAL FAMILY UNIT MEMBERS 295       |              |  |
| OTHER            | 101 | MEMBERSHIP DATA                               |                                     |              |  |
| TOTAL            | 130 |                                               | FAMILY MEMBERS PAYING HALF DUES 151 |              |  |
|                  |     |                                               |                                     |              |  |